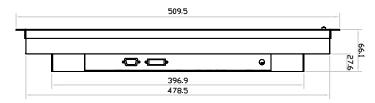

66.1

72.1

512.5

478.5

Product Dimension ( W x D x H ) : 512.5 x 72.1 x 391.6 mm / 20.2 x 2.8 x 15.4 inch

Design. Manufacturing. Global Services.

AUSTIN

The company reserves the right to modify product specifications without prior notice and assumes no responsibility for any error which may appear in this publication. Copyright 2023 Austin Hughes Electronics Ltd. All rights reserved.