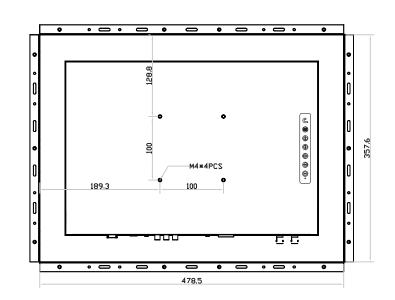

91.6 mm / 20.2 x 2.8 x 15.4 inch





66.1

72.1



512.5





478.5

Product Dimension ( W x D x H ) : 512.5 x 72.1 x 391.6 mm / 20.2 x 2.8 x 15.4 inch

Design. Manufacturing. Global Services.

AUSTIN

The company reserves the right to modify product specifications without prior notice and assumes no responsibility for any error which may appear in this publication. Copyright 2023 Austin Hughes Electronics Ltd. All rights reserved.

Environment Compliance : RoHS3 & REACH



| Date : 28 Feb 23 | 20" professional display chassis drawing |           |
|------------------|------------------------------------------|-----------|
| Version : V1     | Universal open frame                     | UltraView |
| Page : 3 of 4    | Model : OP-20 / HOP-20                   |           |

unit : mm







**Rear View** 

## **Bottom View**





AUSTIN<sup>®</sup> HUGHES

Design. Manufacturing. Global Services.

The company reserves the right to modify product specifications without prior notice and assumes no responsibility for any error which may appear in this publication. Copyright 2023 Austin Hughes Electronics Ltd. All rights reserved. Product Dimension ( W x D x H ) : 509.5 x 66.1 x 388.6 mm / 20.1 x 2.6 x 15.3 inch





The company reserves the right to modify product specifications without prior notice and assumes no responsibility for any error which may appear in this publication. Copyright 2023 Austin Hughes Electronics Ltd. All rights reserved.

AUSTIN

Design. Manufacturing. Global Services.

Product Dimension ( W x D x H ) : 481.5 x 67.4 x 360.6 mm / 19 x 2.7 x 14.2 inch

RE