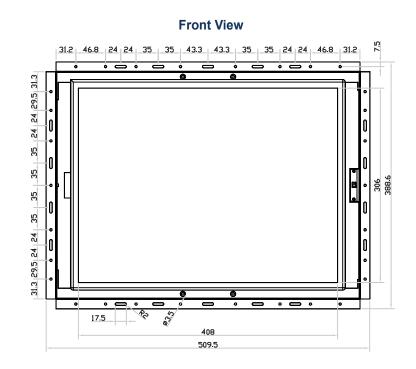

## **Bottom View**

AUSTIN<sup>®</sup> HUGHES

Design. Manufacturing. Global Services.

The company reserves the right to modify product specifications without prior notice and assumes no responsibility for any error which may appear in this publication. Copyright 2023 Austin Hughes Electronics Ltd. All rights reserved. Product Dimension ( W x D x H ) : 509.5 x 66.1 x 388.6 mm / 20.1 x 2.6 x 15.3 inch