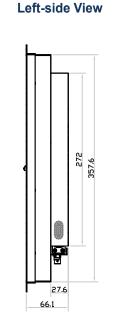

AUSTIN

Design. Manufacturing. Global Services.

Product Dimension ( W x D x H ) : 481.5 x 67.4 x 360.6 mm / 19 x 2.7 x 14.2 inch

REACH