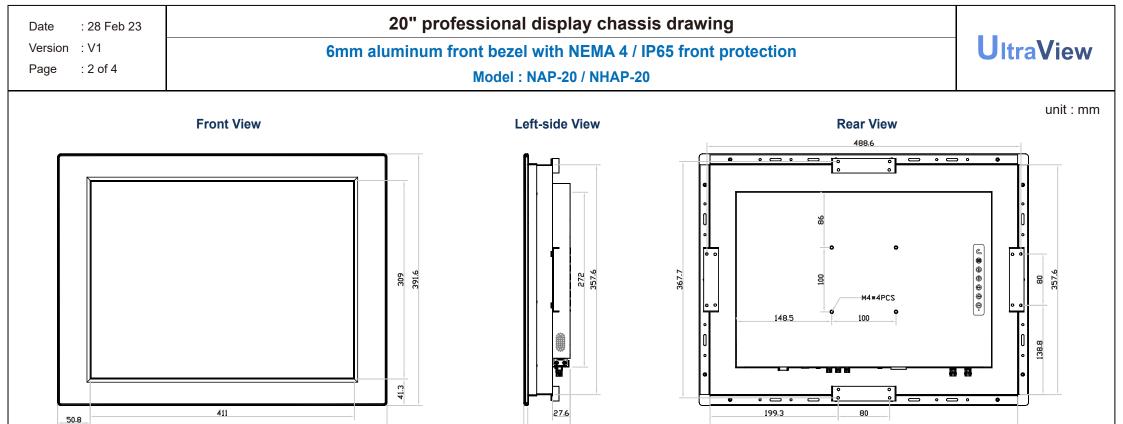

Environment Compliance : RoHS3 & REACH

| Date : 28 Feb 23 | 20" professional display chassis drawing |           |
|------------------|------------------------------------------|-----------|
| Version : V1     | Universal open frame                     | UltraView |
| Page : 3 of 4    | Model : OP-20 / HOP-20                   |           |