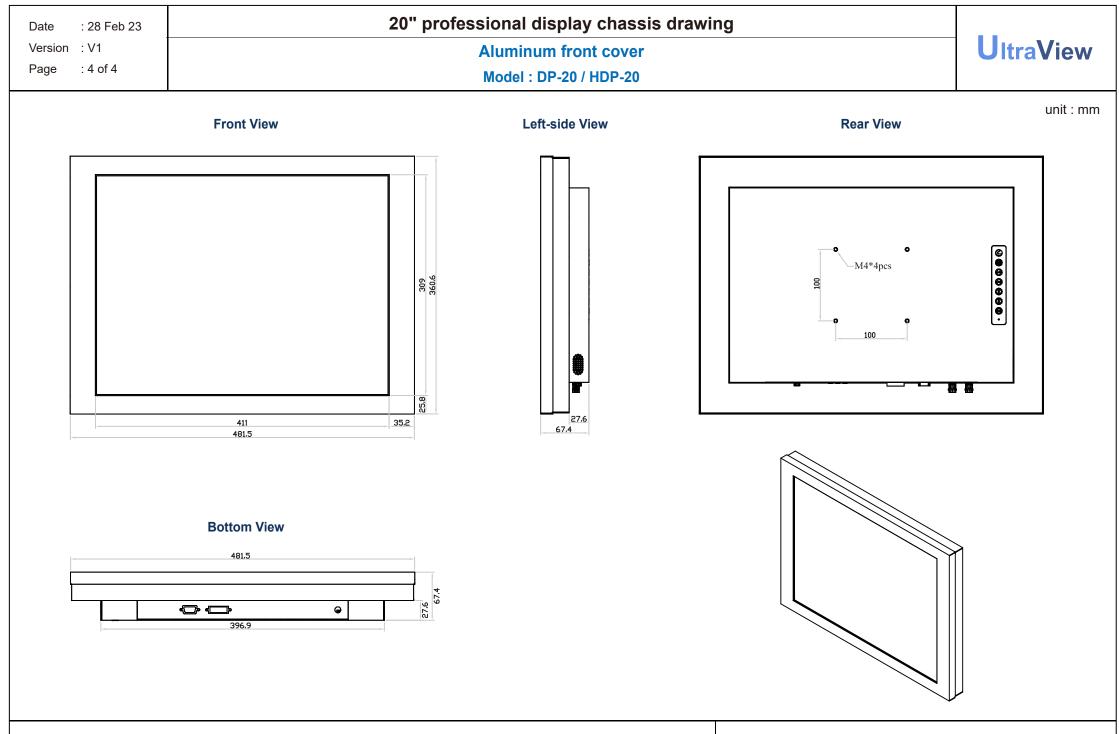

AUSTIN

Design. Manufacturing. Global Services.

Product Dimension ( W x D x H ) : 481.5 x 67.4 x 360.6 mm / 19 x 2.7 x 14.2 inch

REACH