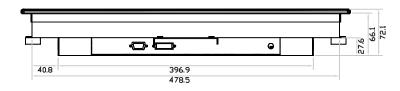

## **Bottom View**

AUSTIN<sup>®</sup> HUGHES

Design. Manufacturing. Global Services.

The company reserves the right to modify product specifications without prior notice and assumes no responsibility for any error which may appear in this publication. Copyright 2023 Austin Hughes Electronics Ltd. All rights reserved. Product Dimension ( W x D x H ) : 509.5 x 66.1 x 388.6 mm / 20.1 x 2.6 x 15.3 inch