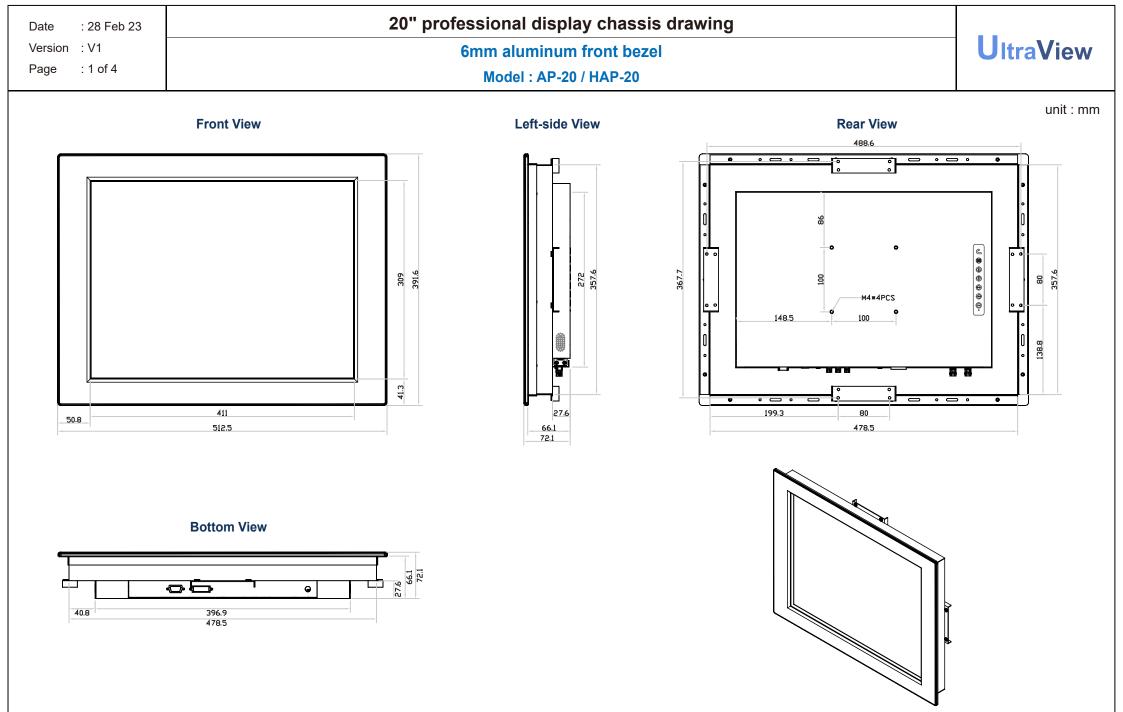

AUSTIN<sup>®</sup> HUGHES

Design. Manufacturing. Global Services.

The company reserves the right to modify product specifications without prior notice and assumes no responsibility for any error which may appear in this publication. Copyright 2023 Austin Hughes Electronics Ltd. All rights reserved. Product Dimension (W x D x H) : 512.5 x 72.1 x 391.6 mm / 20.2 x 2.8 x 15.4 inch