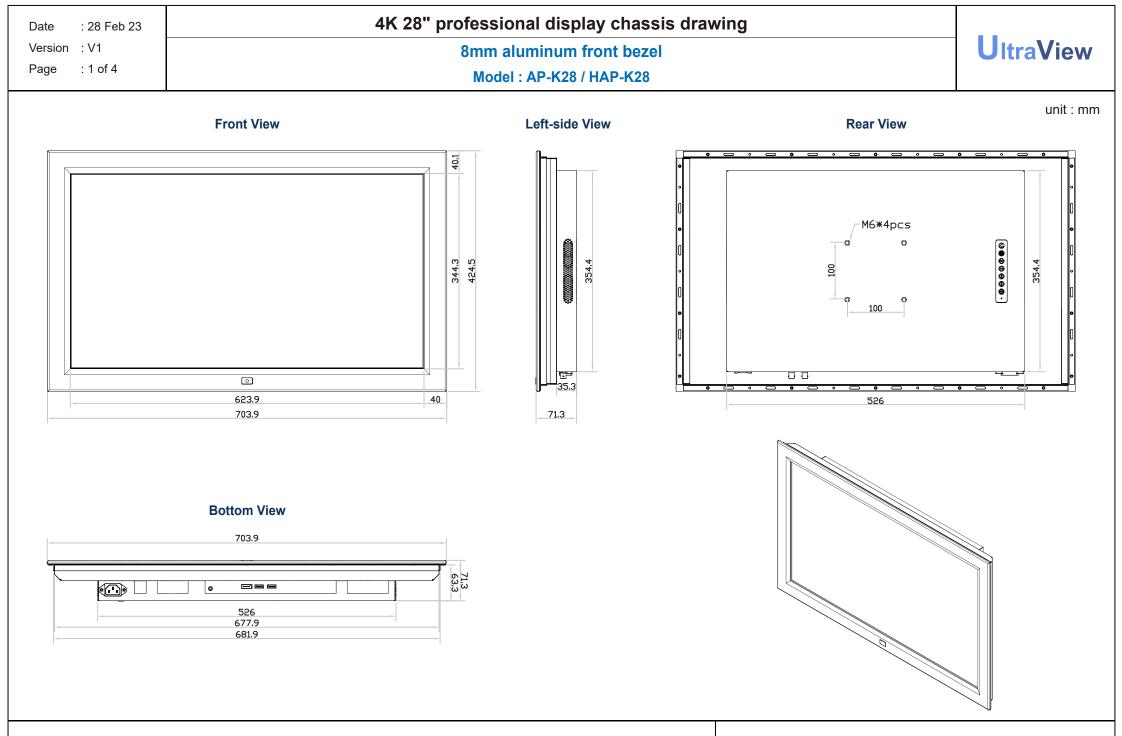

AUSTIN HUGHES Design. Manufacturing. Global Services. The company reserves the right to modify product specifications without prior notice and assumes no responsibility for any error which may appear in this publication. Copyright 2023 Austin Hughes Electronics Ltd. All rights reserved. Product Dimension ( W x D x H ) : 703.9 x 71.3 x 424.5 mm / 27.8 x 2.8 x 16.7 inch