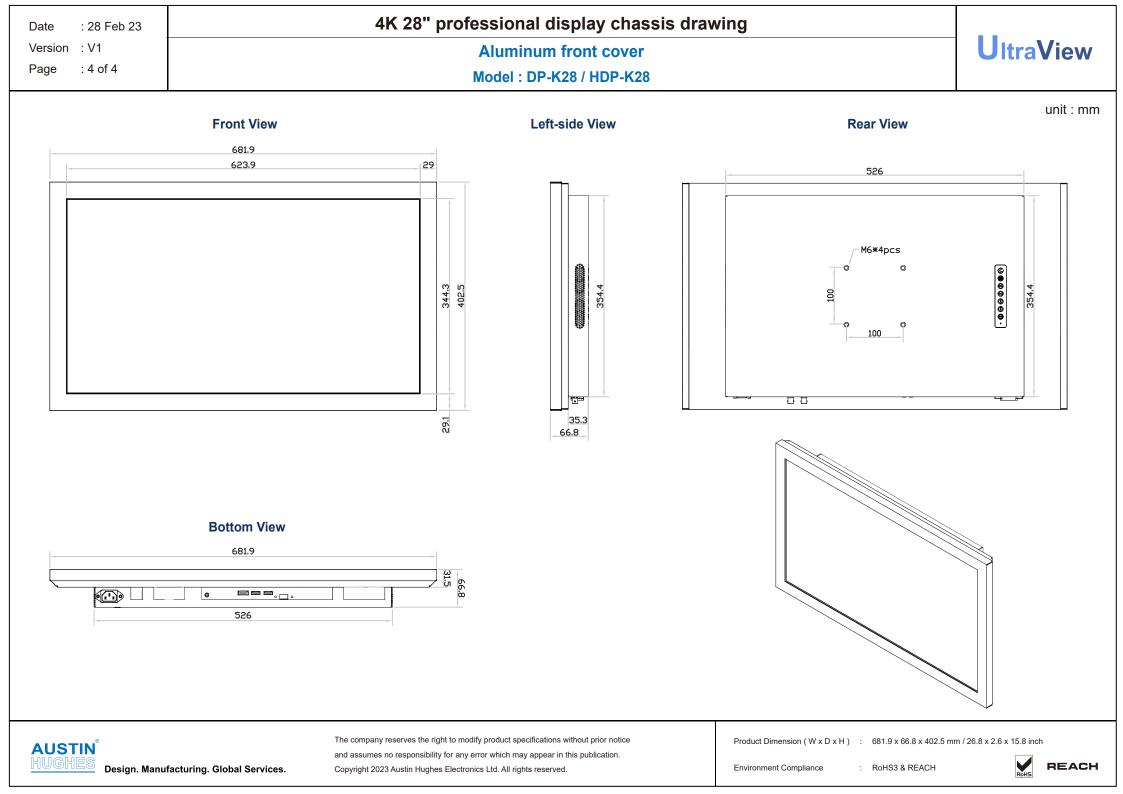

REACH



AUSTIN<sup>®</sup> HUGHES<sup>®</sup> Design. Manufacturing. Global Services. The company reserves the right to modify product specifications without prior notice and assumes no responsibility for any error which may appear in this publication. Copyright 2023 Austin Hughes Electronics Ltd. All rights reserved. Product Dimension (W x D x H) : 703.9 x 71.3 x 424.5 mm / 27.8 x 2.8 x 16.7 inch

REACH



AUSTIN<sup>®</sup> HUGHES

Design. Manufacturing. Global Services.

The company reserves the right to modify product specifications without prior notice and assumes no responsibility for any error which may appear in this publication. Copyright 2023 Austin Hughes Electronics Ltd. All rights reserved. Product Dimension (W x D x H) : 700.9 x 64.8 x 421.5 mm / 27.6 x 2.6 x 16.6 inch