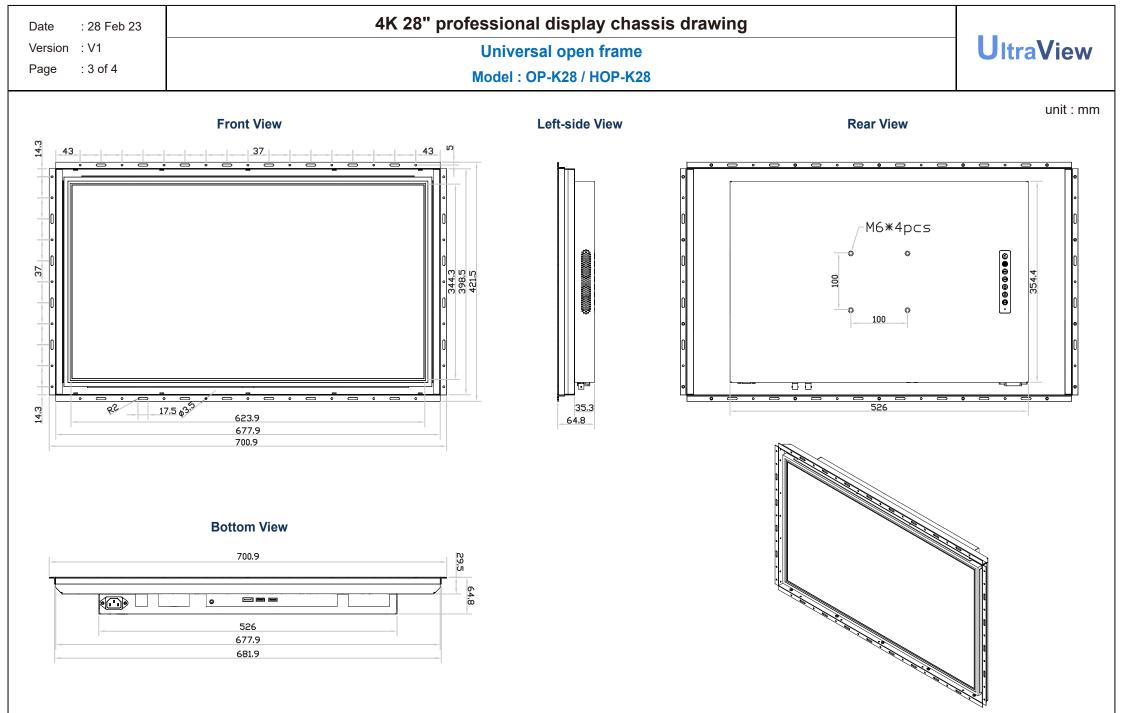

REACH

AUSTIN<sup>®</sup> HUGHES

Design. Manufacturing. Global Services.

The company reserves the right to modify product specifications without prior notice and assumes no responsibility for any error which may appear in this publication. Copyright 2023 Austin Hughes Electronics Ltd. All rights reserved. Product Dimension (W x D x H) : 700.9 x 64.8 x 421.5 mm / 27.6 x 2.6 x 16.6 inch