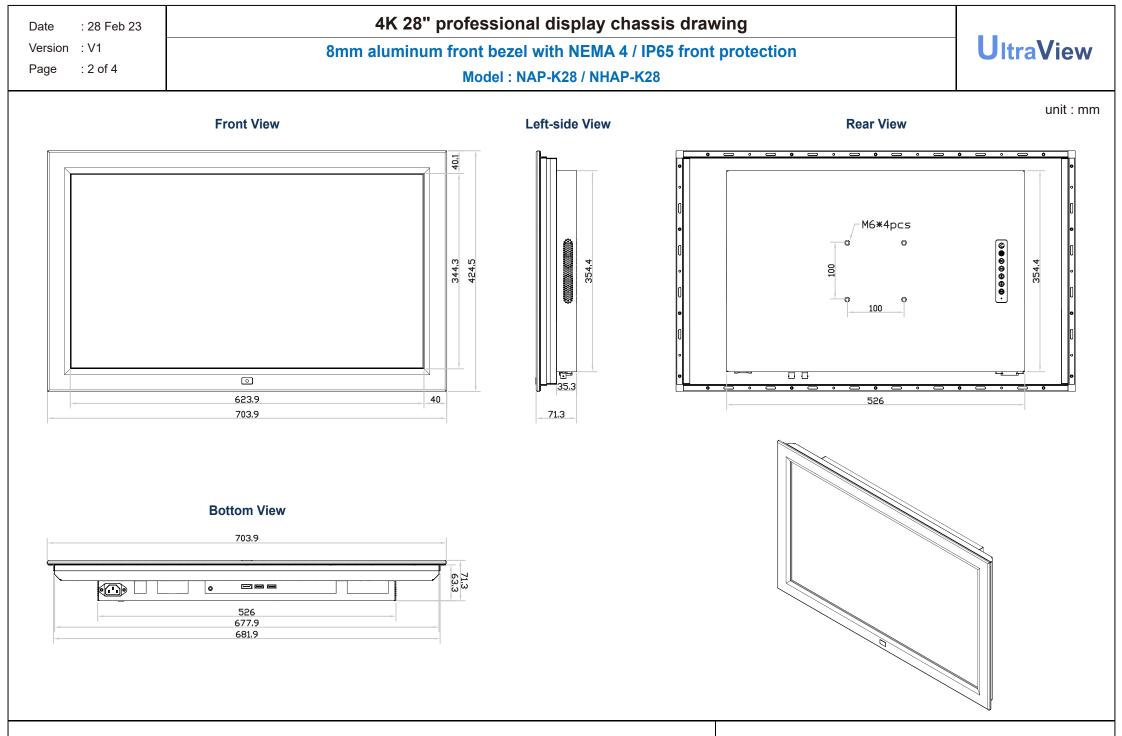

REACH

AUSTIN<sup>®</sup> HUGHES<sup>®</sup> Design. Manufacturing. Global Services. The company reserves the right to modify product specifications without prior notice and assumes no responsibility for any error which may appear in this publication. Copyright 2023 Austin Hughes Electronics Ltd. All rights reserved. Product Dimension (W x D x H) : 703.9 x 71.3 x 424.5 mm / 27.8 x 2.8 x 16.7 inch