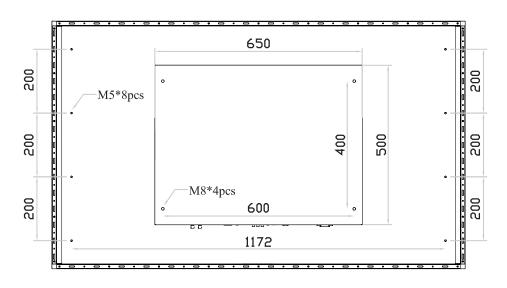

: 1295 x 89.3 x 776 mm / 51 x 3.5 x 30.6 inch Product Dimension (WxDxH)

**Environment Compliance** : RoHS3 & REACH

: 28 Feb 23

Date

Version: V1 Page : 3 of 4 4K 55" professional display chassis drawing

**Universal open frame** 

Model: OP-K55 / HOP-K55

The company reserves the right to modify product specifications without prior notice and assumes no responsibility for any error which may appear in this publication. Copyright 2023 Austin Hughes Electronics Ltd. All rights reserved.

Product Dimension (W x D x H) : 1292 x 81.3 x 773 mm / 50.9 x 3.2 x 30.4 inch

**Environment Compliance** : RoHS3 & REACH

: 28 Feb 23 Date

Version: V1

Page : 4 of 4