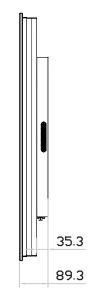

## 4K 55" professional display chassis drawing

8mm aluminum front bezel

**Model: AP-K55 / HAP-K55** 

unit : mm
Front View Left-side View Rear View

Product Dimension ( W x D x H )  $\,$ : 1295 x 89.3 x 776 mm / 51 x 3.5 x 30.6 inch

Environment Compliance : RoHS3 & REACH

: 28 Feb 23 Date

: 2 of 4

Page

Version: V1

4K 55" professional display chassis drawing