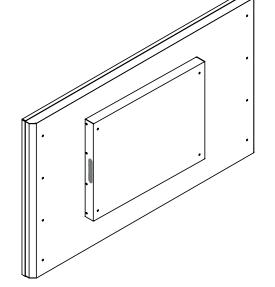

# 4K 55" professional display chassis drawing

**Aluminum front cover** 

Model: DP-K55 / HDP-K55

unit: mm

**Rear View** 