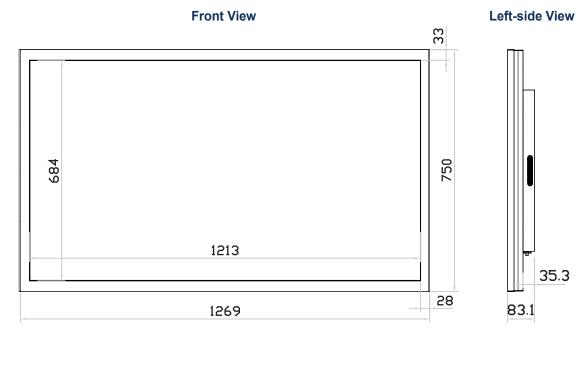

# 4K 55" professional display chassis drawing

**Aluminum front cover** 

Model: DP-K55 / HDP-K55

unit: mm

**Rear View** 

### **Bottom View**

The company reserves the right to modify product specifications without prior notice and assumes no responsibility for any error which may appear in this publication. Copyright 2023 Austin Hughes Electronics Ltd. All rights reserved.

Product Dimension (WxDxH) : 1269 x 83.1 x 750 mm / 50 x 3.3 x 29.5 inch

**Environment Compliance** : RoHS3 & REACH