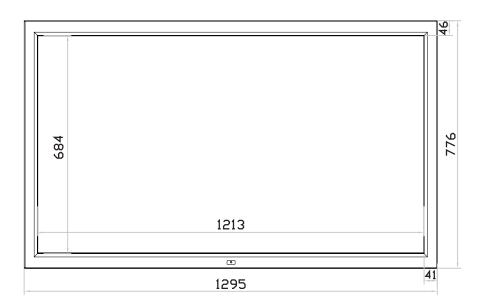

## 4K 55" professional display chassis drawing

8mm aluminum front bezel

**Model: AP-K55 / HAP-K55** 

unit : mm
Front View Left-side View Rear View

Product Dimension ( W x D x H )  $\,$ : 1295 x 89.3 x 776 mm / 51 x 3.5 x 30.6 inch

Environment Compliance : RoHS3 & REACH

: 28 Feb 23 Date

: 2 of 4

Page

Version: V1

4K 55" professional display chassis drawing