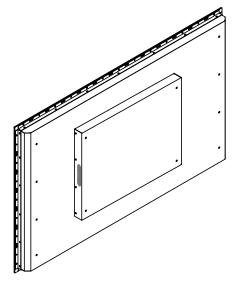

: 1295 x 89.3 x 776 mm / 51 x 3.5 x 30.6 inch Product Dimension (WxDxH)

**Environment Compliance** : RoHS3 & REACH

: 28 Feb 23

Date

Version: V1 Page : 3 of 4 4K 55" professional display chassis drawing

**Universal open frame** 

Model: OP-K55 / HOP-K55

The company reserves the right to modify product specifications without prior notice and assumes no responsibility for any error which may appear in this publication. Copyright 2023 Austin Hughes Electronics Ltd. All rights reserved.

Product Dimension (W x D x H) : 1292 x 81.3 x 773 mm / 50.9 x 3.2 x 30.4 inch

**Environment Compliance** : RoHS3 & REACH

: 28 Feb 23 Date

Version: V1

Page : 4 of 4