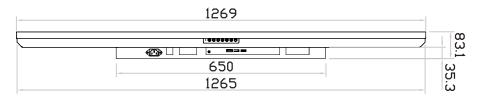

Product Dimension (WxDxH) : 1269 x 83.1 x 750 mm / 50 x 3.3 x 29.5 inch

**Environment Compliance** : RoHS3 & REACH