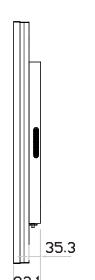

# 4K 55" professional display chassis drawing

**Aluminum front cover** 

Model: DP-K55 / HDP-K55

unit: mm

**Rear View** 

Product Dimension (WxDxH) : 1269 x 83.1 x 750 mm / 50 x 3.3 x 29.5 inch

**Environment Compliance** : RoHS3 & REACH