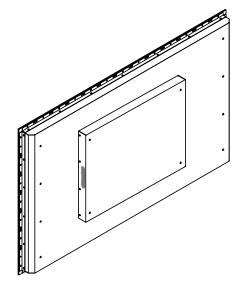

## 4K 55" professional display chassis drawing

8mm aluminum front bezel

**Model: AP-K55 / HAP-K55** 

unit : mm
Front View Left-side View Rear View