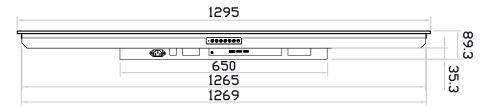

# 4K 55" professional display chassis drawing

**Aluminum front cover** 

Model: DP-K55 / HDP-K55

unit: mm

**Rear View** 

Product Dimension (WxDxH) : 1269 x 83.1 x 750 mm / 50 x 3.3 x 29.5 inch

**Environment Compliance** : RoHS3 & REACH