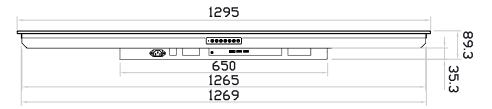

## 4K 55" professional display chassis drawing

8mm aluminum front bezel

**Model: AP-K55 / HAP-K55** 

unit : mm
Front View Left-side View Rear View

#### **Bottom View**

The company reserves the right to modify product specifications without prior notice and assumes no responsibility for any error which may appear in this publication.

Copyright 2023 Austin Hughes Electronics Ltd. All rights reserved.

Product Dimension ( W x D x H )  $\,$ : 1295 x 89.3 x 776 mm / 51 x 3.5 x 30.6 inch

Environment Compliance : RoHS3 & REACH

: 28 Feb 23 Date

: 2 of 4

Page

Version: V1

4K 55" professional display chassis drawing