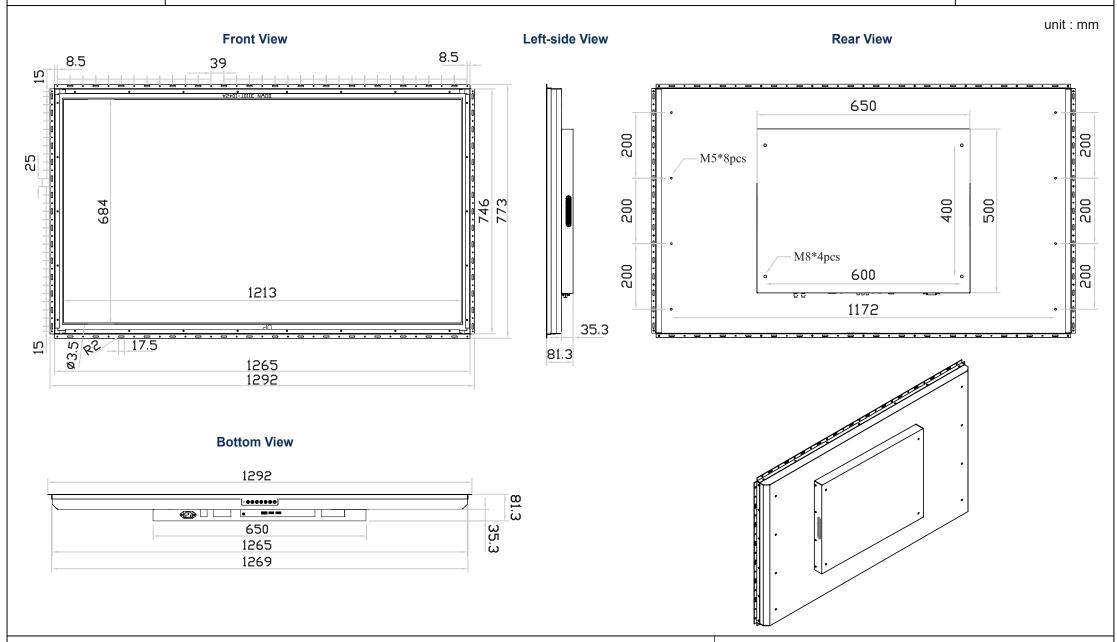

: 1295 x 89.3 x 776 mm / 51 x 3.5 x 30.6 inch Product Dimension (WxDxH)

**Environment Compliance** : RoHS3 & REACH

: 28 Feb 23

Date

Version: V1 Page : 3 of 4 4K 55" professional display chassis drawing

**Universal open frame** 

Model: OP-K55 / HOP-K55

The company reserves the right to modify product specifications without prior notice and assumes no responsibility for any error which may appear in this publication. Copyright 2023 Austin Hughes Electronics Ltd. All rights reserved.

Product Dimension (W x D x H) : 1292 x 81.3 x 773 mm / 50.9 x 3.2 x 30.4 inch

**Environment Compliance** : RoHS3 & REACH

: 28 Feb 23 Date

Version: V1

Page : 4 of 4