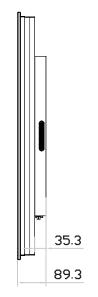

Product Dimension ( W x D x H )  $\,$ : 1295 x 89.3 x 776 mm / 51 x 3.5 x 30.6 inch

Environment Compliance : RoHS3 & REACH

: 28 Feb 23 Date

: 2 of 4

Page

Version: V1

4K 55" professional display chassis drawing