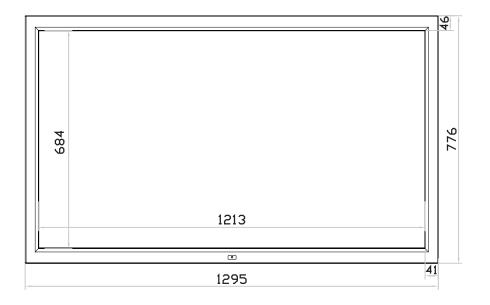

Product Dimension ( W x D x H )  $\,$ : 1295 x 89.3 x 776 mm / 51 x 3.5 x 30.6 inch

Environment Compliance : RoHS3 & REACH

: 28 Feb 23 Date

: 2 of 4

Page

Version: V1

4K 55" professional display chassis drawing