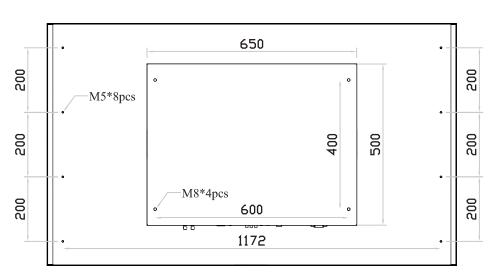

Product Dimension (W x D x H) : 1292 x 81.3 x 773 mm / 50.9 x 3.2 x 30.4 inch

**Environment Compliance** : RoHS3 & REACH

: 28 Feb 23 Date

Version: V1

Page : 4 of 4